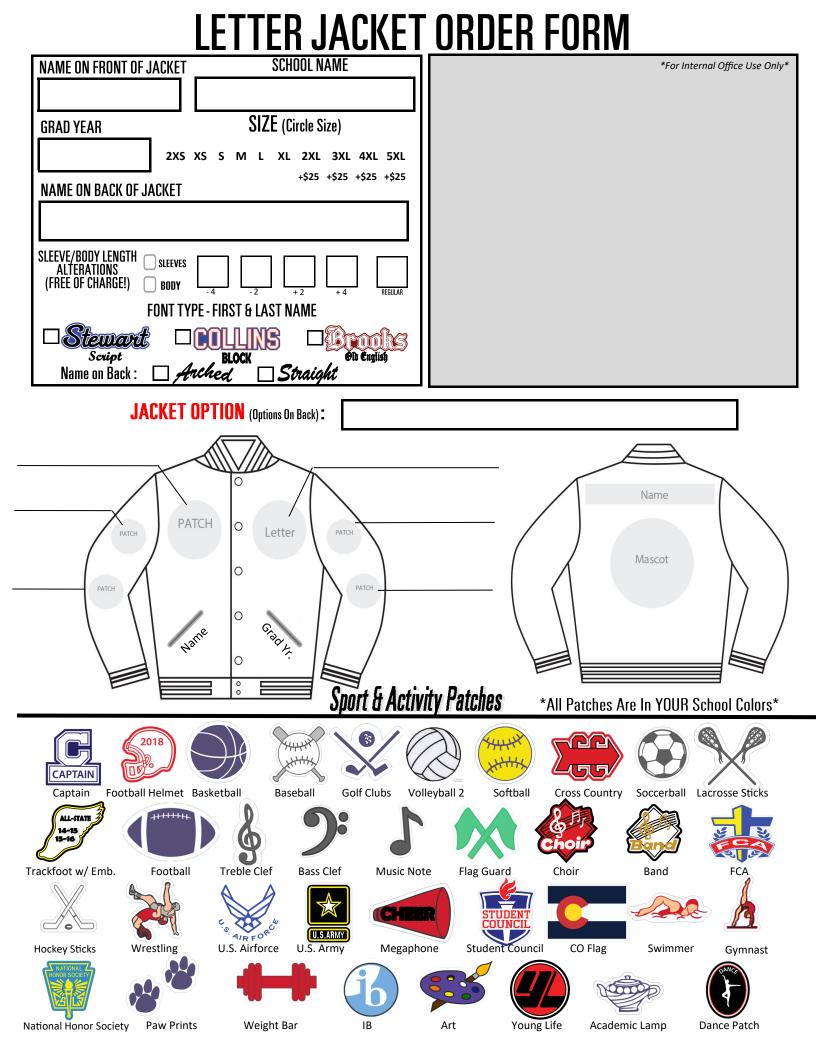

## DENVER EAST HIGH SCHOOL CUSTOMIZE YOUR OFFICIAL SCHOOL LETTERMAN JACKET

| STUDENT FIRST AND LAST NAME |                               |
|-----------------------------|-------------------------------|
|                             |                               |
| SHIPPING ADDRESS (US MAIL)  |                               |
|                             |                               |
| CITY                        | <u>STATE ZIP</u>              |
|                             |                               |
| CELL PHONE NUMBER           | <u>STUDENT</u> <u>PARE</u> NT |
| ()                          |                               |
| CONTACT EMAIL ADDRESS       | STUDENT PARENT                |
|                             |                               |

## Al a Carte Options & Additional Upgrades

| FIRST NAME ON THE FRONT OF THE JACKET | \$20               |  |
|---------------------------------------|--------------------|--|
| LAST NAME ON THE BACK OF THE JACKET   | \$40               |  |
| GRADUATION YEAR - 2 DIGIT OR 4 DIGIT  | 2# \$15<br>4# \$25 |  |

| SPORT OR ACTIVITY/JERSEY # ON SLEEVE OR CHEST | \$25 |  |
|-----------------------------------------------|------|--|
| SEW ON PERSONAL PATCH/LETTER                  | \$10 |  |
| WHITE FLEECE ZIPPER HOOD                      | \$20 |  |