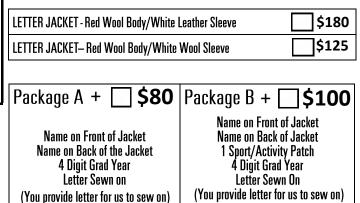

## Al a Carte Options & Additional Upgrades

| FIRST NAME ON THE FRONT OF THE JACKET | \$20               |  |
|---------------------------------------|--------------------|--|
| LAST NAME ON THE BACK OF THE JACKET   | \$40               |  |
| GRADUATION YEAR - 2 DIGIT OR 4 DIGIT  | 2# \$15<br>4# \$25 |  |

| SPORT OR ACTIVITY/JERSEY # ON SLEEVE OR CHEST | \$25 |  |
|-----------------------------------------------|------|--|
| SEW ON PERSONAL PATCH/LETTER                  | \$10 |  |
| WHITE FLEECE ZIPPER HOOD                      | \$20 |  |