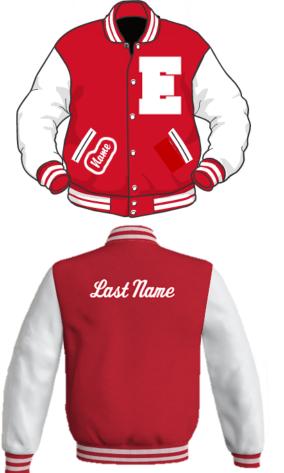

LETTER JACKET IMAGE

Zipper Hood will be White Fleece that lays down on back of jacket with name across it.

Unique Recognition & Achievements

(970) 663-2668

1128 N Monroe Ave

Loveland, CO 80537

Email: millerg@uniquerecognition.com